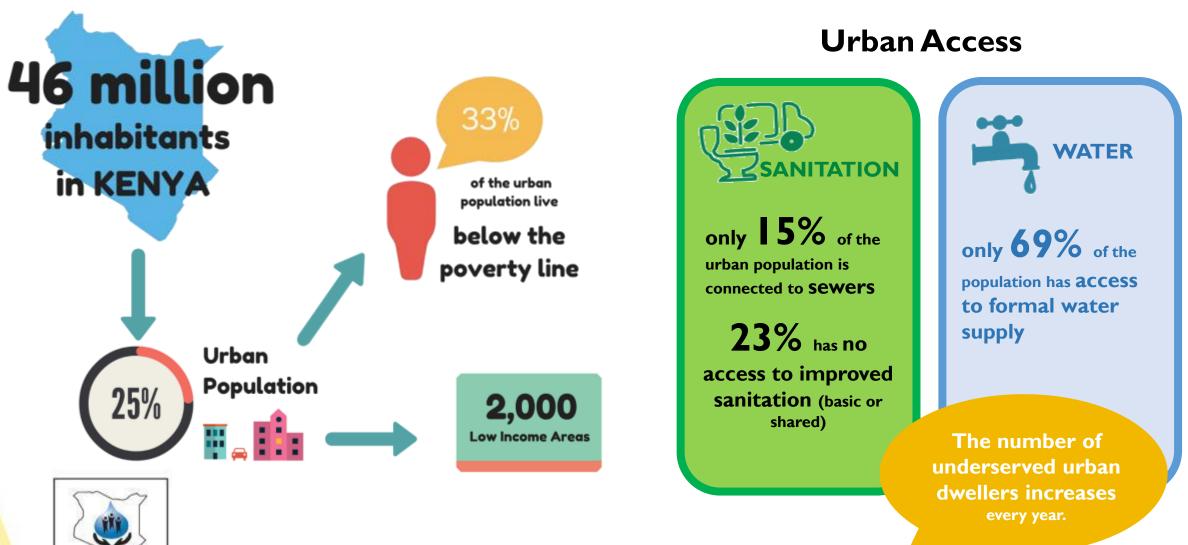

#### Role of WSTF in Kenyan water sector

WSTF is a State Corporation mandated to finance water and sanitation services for the poor and underserved communities in rural and urban areas

**Urban Investments** 

Water supply in urban low income areas

----

Public toilets, promotion of improved households sanitation along the entire sanitation chain, funding of decentralized wastewater treatment facilities