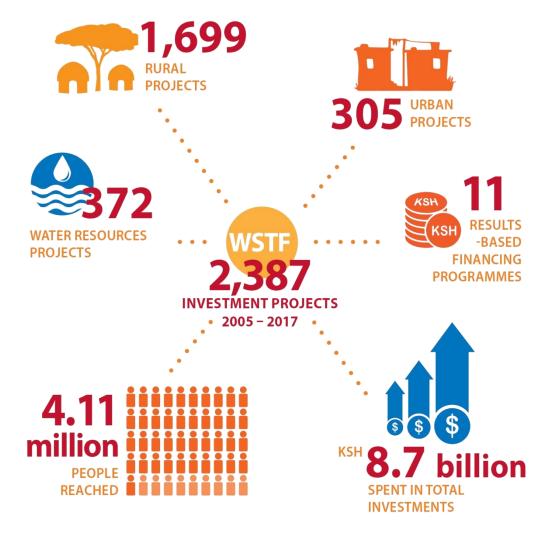

#### WSTF achievements

#### WSTF achievements

WSTF funded investments contributed **40%** of the **national** increase in access to urban water supply and sanitation (between 2006 – 2013)

Source: WASREB Impact Report; WSTF Maji Insight Report; MWI Annual Sector Review